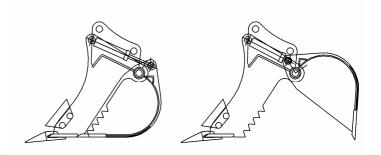

# Titan Vic Excavator 4 in 1 Buckets Titan Tough Features

# Quality

- Heavy duty ears
- Wear resistant grade 360 Bisalloy or Wearalloy AR450 steel cutting edges
- Quality high tensile grade 350 steel floor, sides and wrap
- Wear strips provide replaceable wear material for wear areas and are standard
- Side cutters to improve digging, bucket capacity and cutting width standard
- Weld in pins standard
- Reinforced and gusseted in all critical stress areas
- Overlapping side plates on clam giving continuous correct operation
- Quality heavy duty cylinders, hoses and fittings
- Fully bushed and greasable pivot points
- 12 month parts and labour warranty