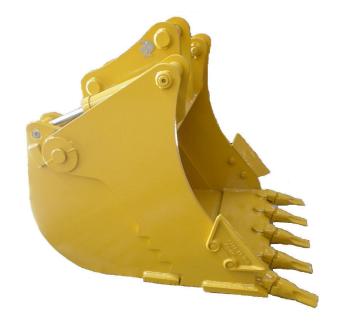

# Titan Vic Excavator 4 in 1 Buckets Titan Tough Features

# Quality

- Heavy duty ears
- Wear resistant grade 360 Bisalloy or Wearalloy AR450 steel cutting edges
- Quality high tensile grade 350 steel floor, sides and wrap
- Wear strips provide replaceable wear material for wear areas and are standard
- Side cutters to improve digging, bucket capacity and cutting width standard
- Weld in pins standard
- Reinforced and gusseted in all critical stress areas
- Overlapping side plates on clam giving continuous correct operation
- Quality heavy duty cylinders, hoses and fittings
- Fully bushed and greasable pivot points
- 12 month parts and labour warranty